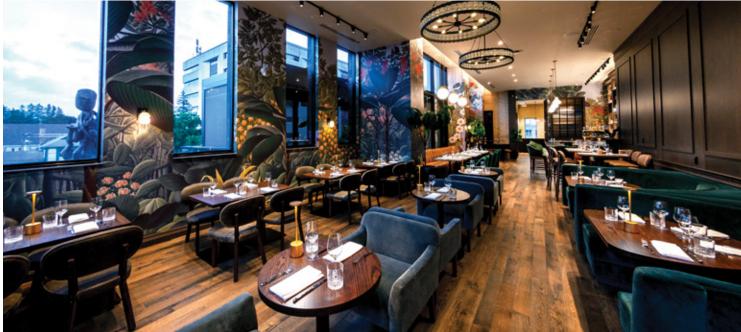

#### The Second Floor Dining, Lounge & Patio

- Ideal for seated & cocktail receptions
- Large, full-service bar
- High windows with natural light
- Outdoor covered patio
- Fully integrated audio system
- Video services available upon request

- Capacity: max 250
- Total Sq Ft: 4200
- High ceilings
- Lounge and dining

### The Second Floor Dining Area

### The Second Floor Lounge