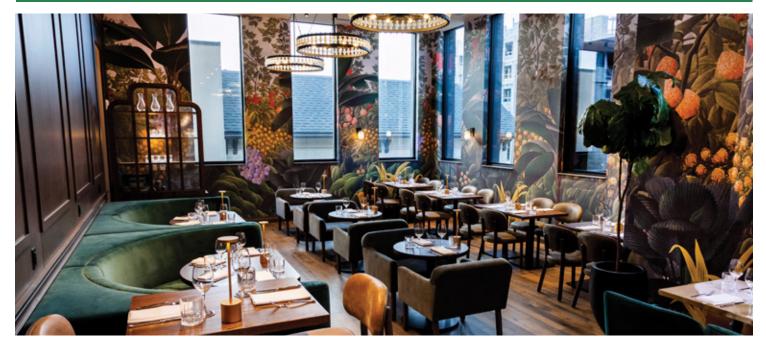

#### The Second Floor Dining, Lounge & Patio

- Ideal for seated & cocktail receptions
- Large, full-service bar
- High windows with natural light
- Outdoor covered patio
- Fully integrated audio system
- Video services available upon request

- Capacity: max 250
- Total Sq Ft: 4200
- High ceilings
- Lounge and dining

### The Second Floor Dining Area

### The Second Floor Lounge