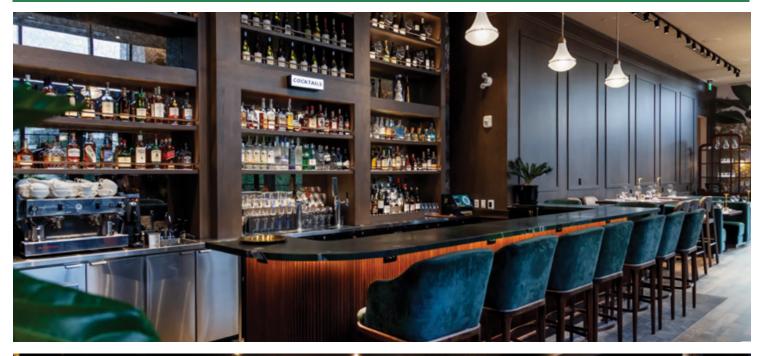

#### The Ground Floor Bar

- Ideal for cocktail receptions
- Large, full-service bar
- High windows with natural light
- Capacity 40-80
- Total Sq Ft: 1000
- High ceilings

#### The Ground Floor Bar