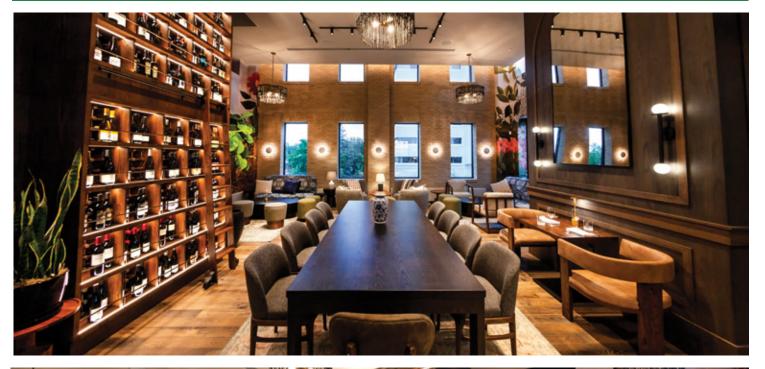

#### The Second Floor Dining, Lounge & Patio

- Ideal for seated & cocktail receptions
- Large, full-service bar
- High windows with natural light
- Outdoor covered patio
- Fully integrated audio system
- Video services available upon request

- Capacity: max 250
- Total Sq Ft: 4200
- High ceilings
- Lounge and dining

### The Second Floor Dining Area

### The Second Floor Lounge