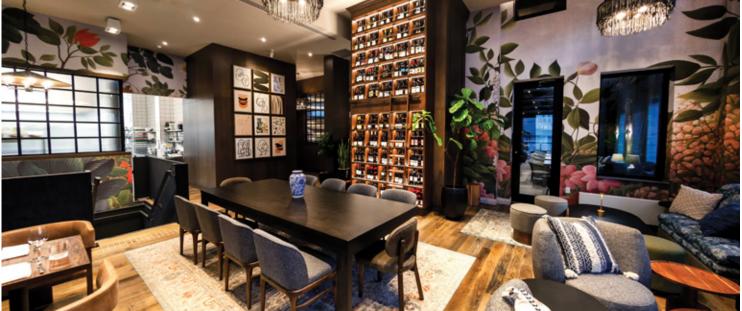

#### The Second Floor Dining, Lounge & Patio

- Ideal for seated & cocktail receptions
- Large, full-service bar
- High windows with natural light
- Outdoor covered patio
- Fully integrated audio system
- Video services available upon request

- Capacity: max 250
- Total Sq Ft: 4200
- High ceilings
- Lounge and dining

### The Second Floor Lounge

#### The Second Floor Bar & Patio