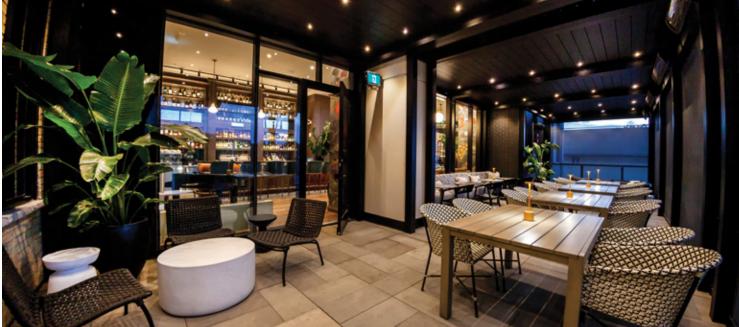

#### The Second Floor Dining, Lounge & Patio

- Ideal for seated & cocktail receptions
- Large, full-service bar
- High windows with natural light
- Outdoor covered patio
- Fully integrated audio system
- Video services available upon request

- Capacity: max 250
- Total Sq Ft: 4200
- High ceilings
- Lounge and dining

#### The Second Floor Bar & Patio