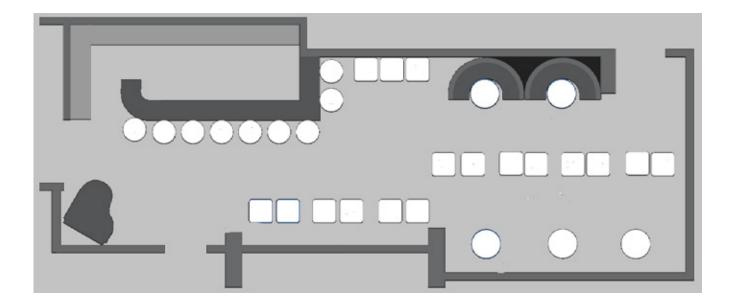

#### The Ground Floor Bar

- Ideal for cocktail receptions
- Large, full-service bar
- High windows with natural light
- Capacity 40-80
- Total Sq Ft: 1000
- High ceilings

#### The Ground Floor Bar

#### The Second Floor Dining, Lounge & Patio

- Ideal for seated & cocktail receptions
- Large, full-service bar
- High windows with natural light
- Outdoor covered patio
- Fully integrated audio system
- Video services available upon request

- Capacity: max 250
- Total Sq Ft: 4200
- High ceilings
- Lounge and dining