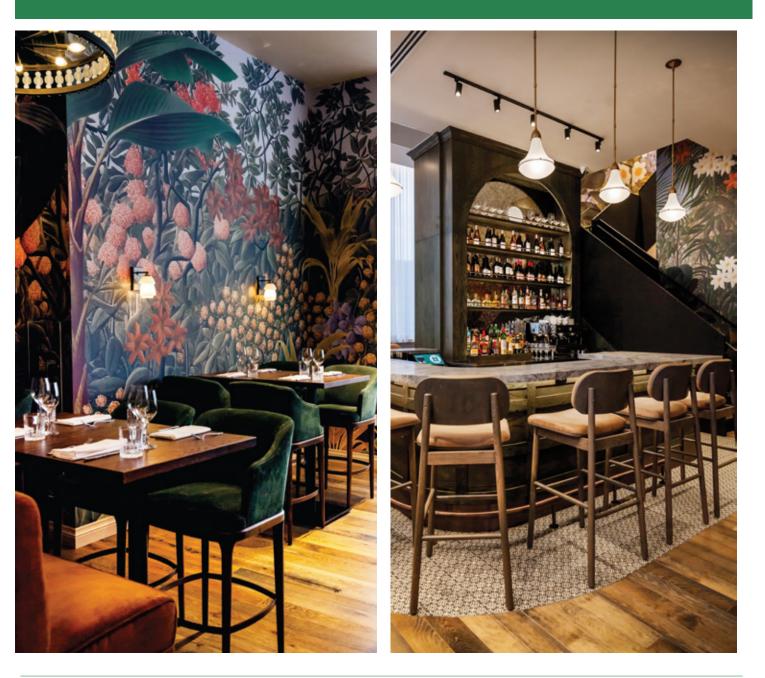

# A stunning restaurant and private event space.

Designed by the renowned Block Plan Studios and The Laundry Design Works, *LaLa* features a sophisticated aesthetic that is uncontrollably optimistic. This backdcrop sets the stage for entertainment, meals and events that will expand horizons as much as the conversations do.

#### The Second Floor Dining, Lounge & Patio

- Ideal for seated & cocktail receptions
- Large, full-service bar
- High windows with natural light
- Outdoor covered patio
- Fully integrated audio system
- Video services available upon request

### The Second Floor Dining Area

### The Second Floor Lounge