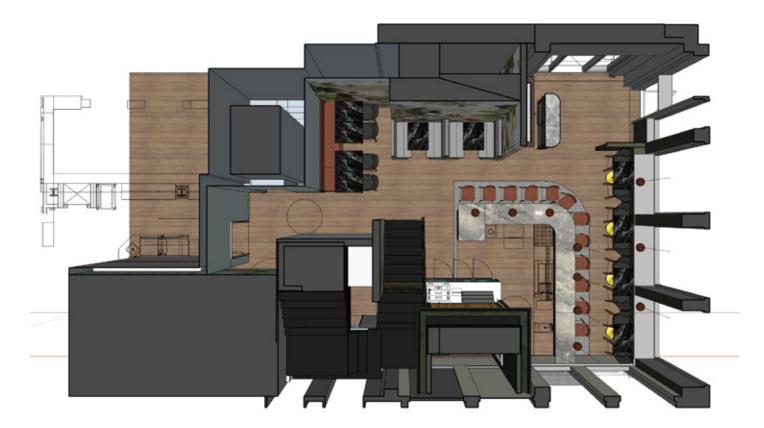

#### The Ground Floor Bar

- Ideal for cocktail receptions
- Large, full-service bar
- High windows with natural light
- Capacity 40-80
- Total Sq Ft: 1000
- High ceilings

#### The Ground Floor Bar

#### The Second Floor Dining, Lounge & Patio

- Ideal for seated & cocktail receptions
- Large, full-service bar
- High windows with natural light
- Outdoor covered patio
- Fully integrated audio system
- Video services available upon request

- Capacity: max 250
- Total Sq Ft: 4200
- High ceilings
- Lounge and dining

### The Second Floor Dining Area

### The Second Floor Lounge

#### The Second Floor Bar & Patio